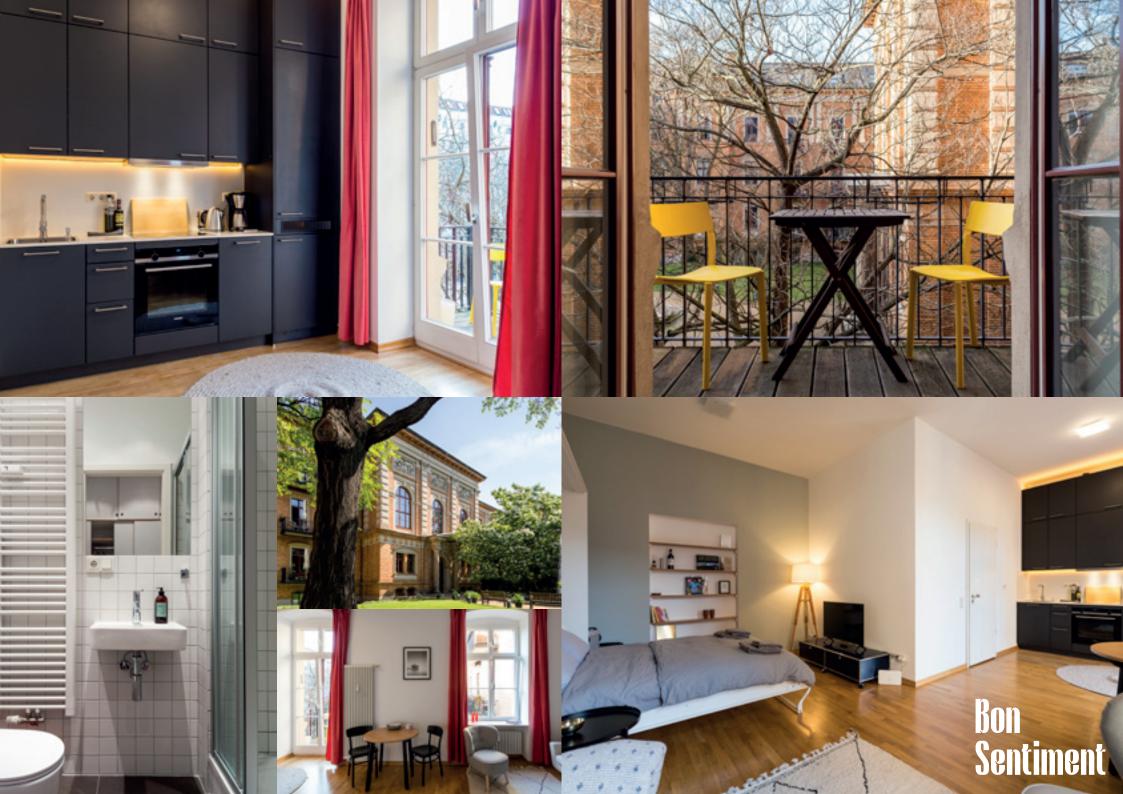

# www.bonsentiment.com

Berlin furnished living

A unique home with a view of a southern trumpet tree and a fountain

**Berlin Kreuzberg** 

This home is unique. It is not only housed in a listed building, but also offers the view of a natural monument, a southern trumpet tree with a fountain.

The apartment has a state of the art kitchen and a murphy bed, which makes the rest of the studio much more airier. It lets you transform the space into a living room at will.

The place is equipped with everything you need for a short, medium or long term stay. Washing machine, dishwasher, iron, Bluetooth box.

The large custom built wardrobe offers enough space and configuration to store all your personal belongings and keep track of everything.

Fast Wi-fi, Smart TV and balcony with view.