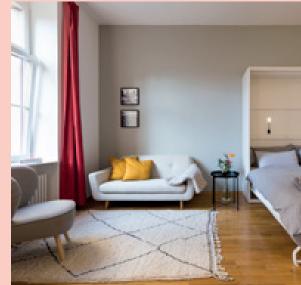

The apartment has a state of the art kitchen and a murphy bed, which makes the rest of the studio much more airier. It lets you transform the space into a living room at will.

The place is equipped with everything you need for a short, medium or long term stay. Washing machine, dishwasher, iron, Bluetooth box.

The large custom built wardrobe offers enough space and configuration to store all your personal belongings and keep track of everything.

Fast Wi-fi, Smart TV and balcony with view.