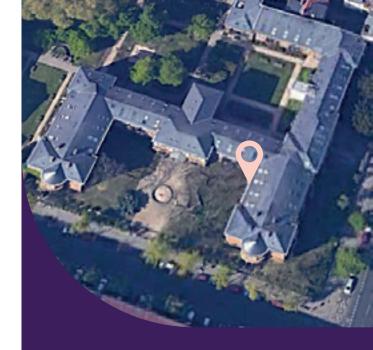

# www.bonsentiment.com

Berlin furnished living

A unique home with a view of a southern trumpet tree and a fountain

**Berlin Kreuzberg** 

This home is unique. It is not only housed in a listed building, but also offers the view of a natural monument, a southern trumpet tree with a fountain.

#### **Neighbourhood and location**

- Free public parking in front of the building. Good connections with public transport. S,
- U-bahn and buses close by.
- Airport Schönefeld and BER is reachable in approx. 40-50 minutes by public transport and 45 minutes by taxi.
- Organic and conventional supermarkets
- within walking distance.