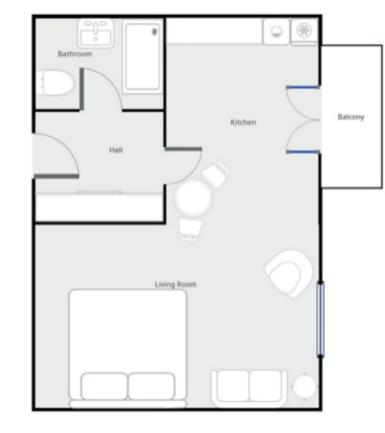

# Bon Sentiment

**Specs** 

- First floor
- 39 m<sup>2</sup>
- Listed building
- Nature monument
- Murphy bed
- Waching machhine
- Dish washer
- Bluetooth box
- Smart TV
- Wi-fi
- Storage room
- Newly renovated