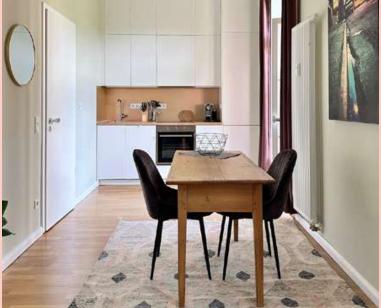

Berlin Kreuzberg

Bon Sentiment

This home is unique. It is not only housed in a listed building, but also offers the view of a natural monument, a southern trumpet tree with a fountain.

The apartment has a state of the art kitchen and a comfortable bed, which makes the rest of the studio much more airier. It lets you transform the space into a living room at will.

The place is equipped with everything you need for a short, medium or long term stay. Washing machine, dishwasher, iron, Bluetooth box.

The large custom built wardrobe offers enough space and configuration to store all your personal belongings and keep track of everything.