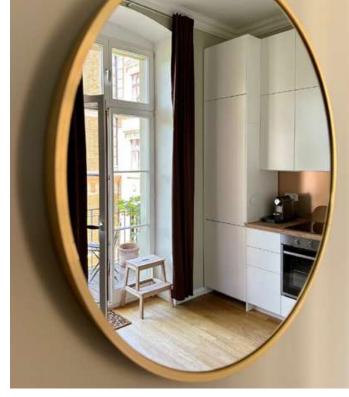

Berlin Kreuzberg

Bon Sentiment

This home is unique. It is not only housed in a listed building, but also offers the view of a natural monument, a southern trumpet tree with a fountain.

The apartment has a state of the art kitchen and a comfortable bed, which makes the rest of the studio much more airier. It lets you transform the space into a living room at will.

The place is equipped with everything you need for a short, medium or long term stay. Washing machine, dishwasher, iron, Bluetooth box.

The large custom built wardrobe offers enough space and configuration to store all your personal belongings and keep track of everything.

Fast Wi-fi, Smart TV and balcony with view.