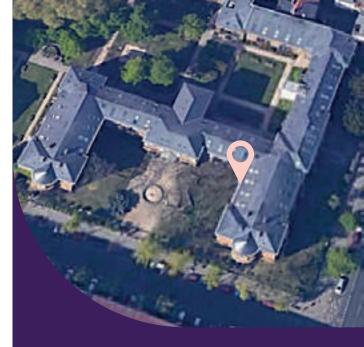

#### **Neighbourhood and location**

- Free public parking in front of the building. Good connections with public transport. S,
- U-bahn and buses close by.
- Airport Schönefeld and BER is reachable in approx. 40-50 minutes by public transport and 45 minutes by taxi.
- Organic and conventional supermarkets
- within walking distance.

#### In the Vicinity

Bergmannkiez, Yorkschlösschen, Mr. Minsch, the Halleschen Haus, Marheinecke Markhalle and many more restaurants, bars and cafés.

Also easily reachable are Potsdamer Platz, KDW and Kurfürstendamm, Friedrichstr.