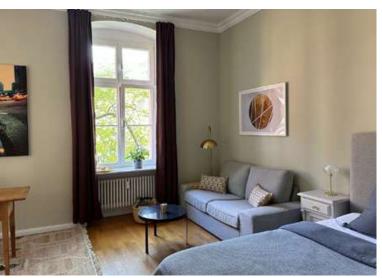

Berlin Kreuzberg

Bon Sentiment

This home is unique. It is not only housed in a listed building, but also offers the view of a natural monument, a southern trumpet tree with a fountain.

The apartment has a state of the art kitchen and a comfortable bed, which makes the rest of the studio much more airier. It lets you transform the space into a living room at will.

The place is equipped with everything you need for a short, medium or long term stay. Washing machine, dishwasher, iron, Bluetooth box.

The large custom built wardrobe offers enough space and configuration to store all your personal belongings and keep track of everything.

Fast Wi-fi, Smart TV and balcony with view.