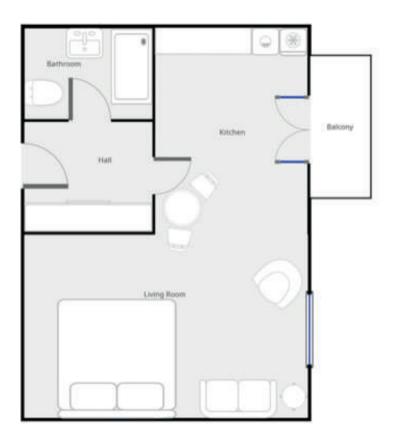

# Specs

- First floor
- 39 m<sup>2</sup>
- · Listed building
- Nature monument
- Waching machhine
- Dish washer
- Bluetooth box
- Smart TV
- Wi-fi
- Storage room
- Newly renovated

**Monthly fee:** 1850 €