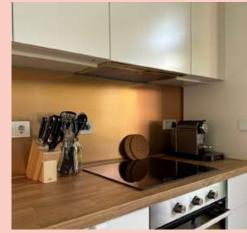

Berlin Kreuzberg

Bon Sentiment

This home is unique. It is not only housed in a listed building, but also offers the view of a natural monument, a southern trumpet tree with a fountain.

The apartment has a state of the art kitchen and a comfortable bed, which makes the rest of the studio much more airier. It lets you transform the space into a living room at will.

The place is equipped with everything you need for a short, medium or long term stay. Washing machine, dishwasher, iron, Bluetooth box.

The large custom built wardrobe offers enough space and configuration to store all your personal belongings and keep track of everything.