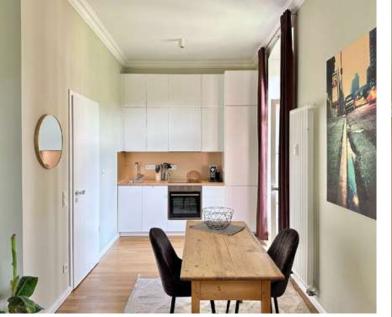

Berlin Kreuzberg

Bon Sentiment

This home is unique. It is not only housed in a listed building, but also offers the view of a natural monument, a southern trumpet tree with a fountain.

The apartment has a state of the art kitchen and a comfortable bed, which makes the rest of the studio much more airier. It lets you transform the space into a living room at will.

The place is equipped with everything you need for a short, medium or long term stay. Washing machine, dishwasher, iron, Bluetooth box.

The large custom built wardrobe offers enough space and configuration to store all your personal belongings and keep track of everything.