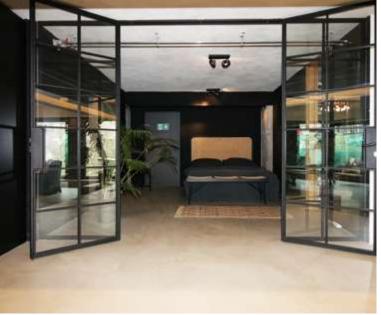

#### **The Home & Amenities**

- 206m<sup>2</sup>
- 3 beautifully designed double bedrooms with cozy interiors
- 1,5 bathrooms, free standing bathtub
- Spacious entrada & dining room with a traditional fireplace
- Fully equipped. Open space kitchen with direct access to the patio
- · Large open living room with a dining table and open Bar
- Private parking
- Child-friendly features