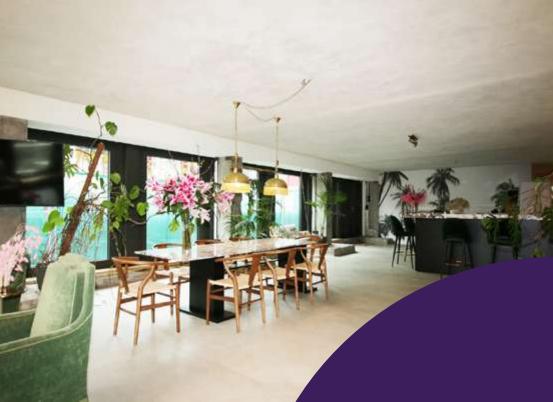

The stylish interiors combine modern industrial elements with natural materials, creating a warm and sophisticated ambiance. **Large panoramic windows** flood the space with natural light while offering serene views of the surrounding greenery and waterfront.

#### **The Home & Amenities**

- 206m<sup>2</sup>
- 3 beautifully designed double bedrooms with cozy interiors
- 1,5 bathrooms, free standing bathtub
- Spacious entrada & dining room with a traditional fireplace
- Fully equipped. Open space kitchen with direct access to the patio
- · Large open living room with a dining table and open Bar
- Private parking
- Child-friendly features